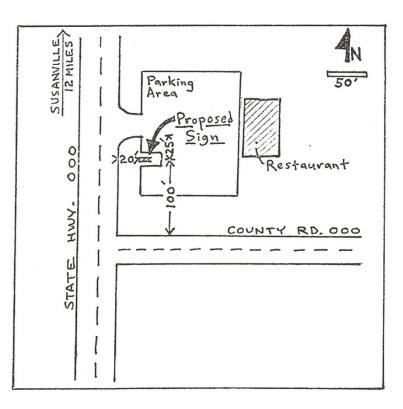

## **USE PERMIT PROCESS SIGN EXAMPLE**

DEPARTMENT OF PLANNING AND BUILDING SERVICES

707 Nevada Street, Suite 5 · Susanville, CA 96130-3912 (530) 251-8269 · (530) 251-8373 (fax) www.co.lassen.ca.us