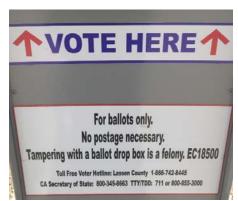

## **Ballot Drop Box Locations in Lassen County**

Walk up or drive by to deliver your ballot!

All Lassen County ballot drop boxes are under video surveillance and emptied frequently by Lassen County Election Officials.